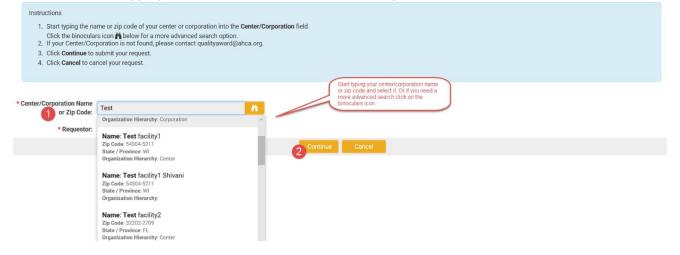

4. Search for your center or corporation by typing the name of the center or corporation in the Center/Corporation Name or Zip Code Field. Select the appropriate center and click **Continue**. If you need a more advanced search field, click the binoculars icon.