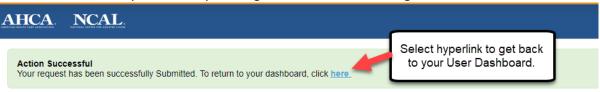

6. When your request has been successfully submitted you will get a confirmation message.

7. On your User Dashboard you will be able to see the request that you have made and its status.

| AHCA | NCAL.                                                                                                                                                                                                                   | User Dashboar                                              | □ | 8 4 |  |
|------|-------------------------------------------------------------------------------------------------------------------------------------------------------------------------------------------------------------------------|------------------------------------------------------------|---|-----|--|
|      | Q.                                                                                                                                                                                                                      | Access to a<br>Center/Corporation                          |   |     |  |
|      | Welcome Test Test           1. To get started, click Access to a Center/Corporation on the right.                                                                                                                       | Apply To Be An<br>Examiner                                 |   |     |  |
|      | <ol> <li>Once your access to a center/corporation is approved, click on the building icon next to User Dashboard at the top of<br/>the page to go to your center/corporation's page.</li> </ol>                         |                                                            |   |     |  |
|      | <ol><li>If you are an Examiner, click on Examiner in the upper right hand corner. To access Examiner Documents, click on<br/>your first initial in the upper right hand corner and select Examiner Resources.</li></ol> |                                                            |   |     |  |
|      | For assistance, click on your first initial in the upper right hand corner and click <b>Help</b> .                                                                                                                      |                                                            |   |     |  |
|      |                                                                                                                                                                                                                         | is column shows you who is<br>oing to review your request. |   |     |  |
|      | ×                                                                                                                                                                                                                       | Q 1-1 of 1 < >                                             |   |     |  |
|      | Requestor                                                                                                                                                                                                               | \$                                                         |   |     |  |
|      | Open Test Test Apple Home - Test Center 09/04/2020 Under Review Center Contact Corporate Account Administrator,                                                                                                         | Primary Center Contact                                     |   |     |  |